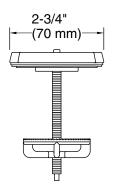

## Graze<sup>™</sup> Three-hole kitchen faucet escutcheon K-22071

### **Technical Information**

All product dimensions are nominal. Drain included: No